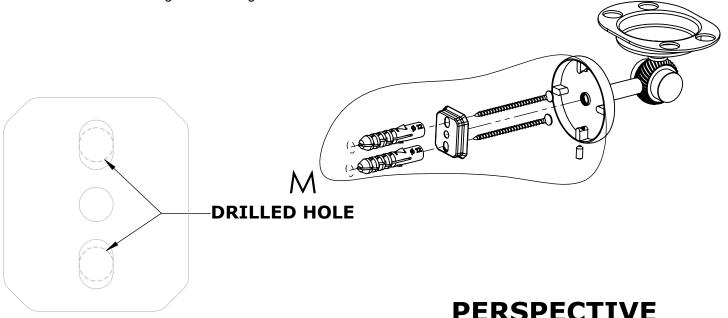

#### Step 1: Drill holes in Wall for screw anchors and attach Mounting Plate to Wall

Determine your desired location for installation and make a mark for the location of the mounting plate. Remove mounting plate from backplate by loosening set screw in backplate as pictured below. Place center hole of mounting plate over mark made above. Make 2 marks where mounting screws will be placed as shown below. Drill hole at each of the marks. (You may substitute other style mounting anchors or screws if desired). Place anchors into the holes made. Place mounting plate over holes and secure to mounting surface using screws as shown below.

### **PERSPECTIVE**