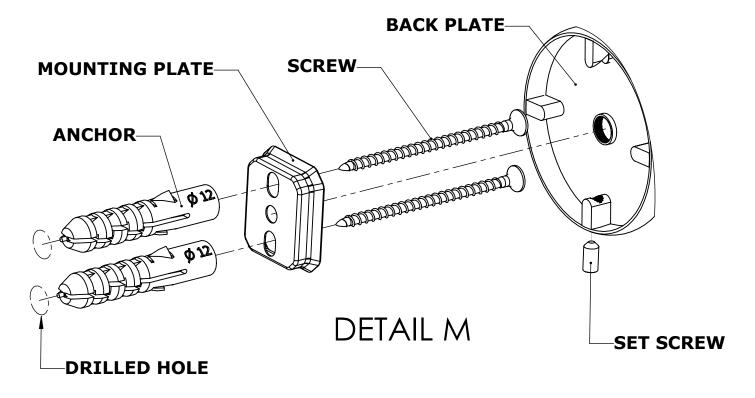

#### Step 1: Drill holes in Wall for screw anchors and attach Mounting Plate to Wall

Determine your desired location for installation and make a mark for the location of the mounting plate. Remove mounting plate from backplate by loosening set screw in backplate as pictured below. Place center hole of mounting plate over mark made above. Make 2 marks where mounting screws will be placed as shown below. Drill hole at each of the marks. (You may substitute other style mounting anchors or screws if desired). Place anchors into the holes made. Place mounting plate over holes and secure to mounting surface using screws as shown below.