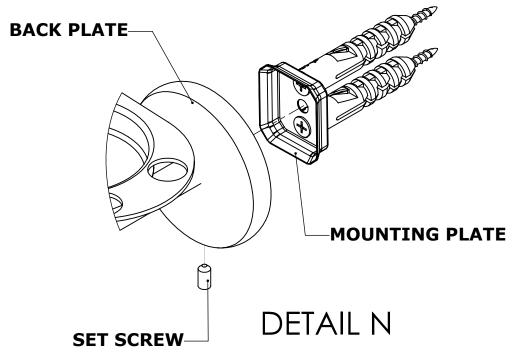

# INSTALLATION INSTRUCTIONS

**Step 2:** Attach Bracket to Mounting Plate.

Place bracket on mounting plate and secure by tightening set screw as shown below.