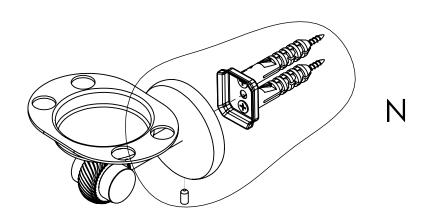

# INSTALLATION INSTRUCTIONS

**Step 2:** Attach Bracket to Mounting Plate.

Place bracket on mounting plate and secure by tightening set screw as shown below.

### **PERSPECTIVE**